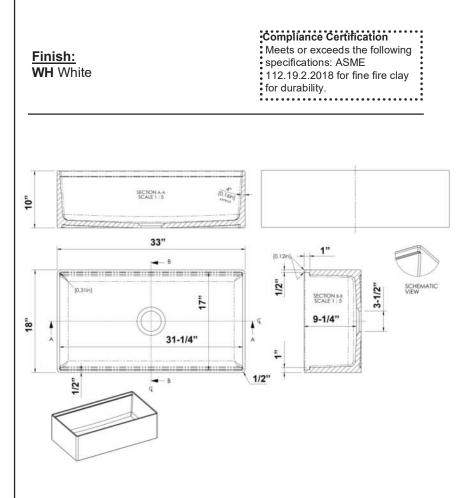

## 33" CROFTON SINGLE BOWL FARMER SINK WITH LEDGE

Cat. No FS33AC

| Тор:  | 33" W, 18" D |
|-------|--------------|
| Base: | 33" W, 18" D |
| H:    | 10"          |

## Features:

- ► Constructed of Fireclay
- ► Finished on all 4 sides
- ► Thickness of wall 7/8"
- ► Single Bowl
- ▶9" From wall to center of drain
- ▶ Rounded interior corners easy for cleaning
- Garbage disposal can be use with sink (flange not needed)
- ► Accommodates 3<sup>1</sup>/<sub>2</sub>" drain

## Interior Bowl Dimensions:

Basin Interior: 31-1/4" x 17"

Basin Depth: 9-1/4"

Dimensions of fixture are nominal and may vary within the range of tolerances established by ANSI Standard A112.19.2.2018 Dimensions and specifications subject to change without notice.